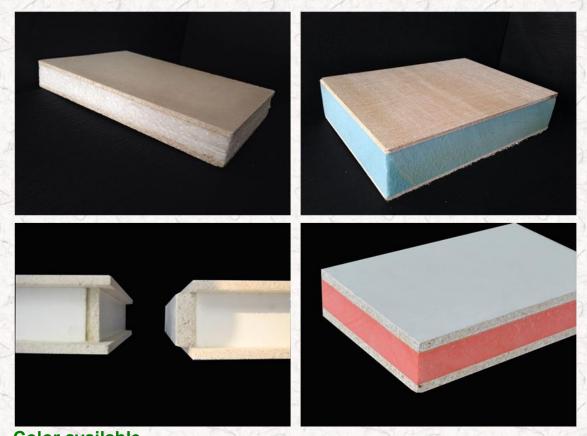

1

Color available Color of EPS: White Color of XPS: Green& Pink

## Size available:

Thickness for EPS: 25mm to 200mm Width for EPS:1200mm Thickness for XPS: 25mm to 100mm Width for XPS:600mm Length: 2440mm, 2250mm, 2700mm, 2950mm, 1200mm Max Length:3050mm Max Width:1220mm

## **Density Available:**

Volume weight for EPS: 15kg/m<sup>3</sup> to 18 kg/m<sup>3</sup> Volume weight for XPS: 28kg/m<sup>3</sup> to 32 kg/m<sup>3</sup> Density for MGO board: 1000kg/m<sup>3</sup> to 1050 kg/m<sup>3</sup>